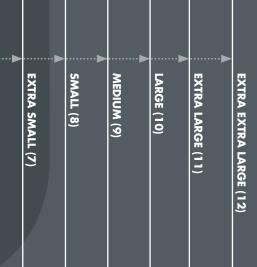

## HAND CIRCUMFERENCE

| SIZE | CMS   | INCHES |
|------|-------|--------|
| XS   | 15-18 | 6-7"   |
| S    | 18-20 | 7-8"   |
| М    | 20-23 | 8-9"   |
| L    | 23-26 | 9-10"  |
| XL   | 26-28 | 10-11" |
| XXL  | 28-30 | 11-12" |